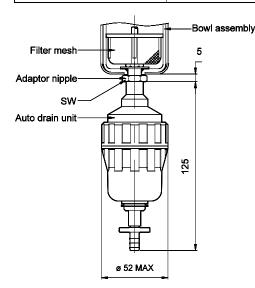

#### **Function**

These Auto drain units are externally mountable on G1/4, 3/8 and 1/2, 3/4, 1 size Filters and FRC units.

As the condensed water collects in the drain unit, the float moves up and drains the water.

The condensate water can also be drained manually.

A plastic tube can be fitted at the bottom of the auto drain unit to take the drained water away from the unit.

| Size                 | SW | Ordering no. |
|----------------------|----|--------------|
| G1/4                 | 19 | A2D01/MB     |
| G3/8                 | 19 | A2D02/MB     |
| G1/2,<br>G3/4,<br>G1 | 22 | A2D03/MB     |